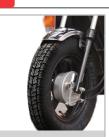

### Specifications

Max. Speed (Km/Hr) < 25 Km/hr\*\*

**Mileage/range per charge** 100 KM \*

**Battery Capacity / Type** 85Ah Li-ion Wheel Size (F/R) 3.75-12", 4PR

Motor Input Voltage 48∨

**Load Carrying Capacity** 320 Kg **Motor Peak Power & Type** 1.4Kw BLDC