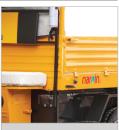

### **PRODUCTIVITY'S BEST COMPANION**

Your travel companion 'Narain XIW' is here, and it is packed with various utilities to make your journey an efficient/easy one. The 85 AH Li-iON battery capacity helps it to travel up to 100 kms and it has a loading capacity of 320 kgs. Lohia 'Narain XIW' is your perfect companion for productivity.

### HIGHLIGHTS

Li-ion Battery

Telescopic Suspension

Driver Roof & Laminated Glass

Heavy Duty Chassis

### Specifications

Max. Speed (Km/Hr) < 25 Km/hr\*\*

**Mileage/range per charge** 100 KM \*

**Battery Capacity / Type** 85Ah Li-ion Wheel Size (F/R) 3.75-12", 4PR

Motor Input Voltage 48∨

**Load Carrying Capacity** 320 Kg **Motor Peak Power & Type** 1.4Kw BLDC