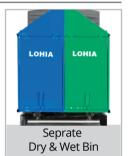

# **ELECTRIC 3-WHFFIFR**

#### **Specifications**

Max. Speed (Km/Hr)

< 25 Km/hr\*\*

Mileage/range per charge

65-70 Km

**Battery Capacity** 

4.72 Kwh Lead Acid / 3.75 I i-ion

Wheel Size

3.00-17" 6PR

**Motor Input Voltage** 

Alloy Wheel

**Load Carrying Capacity** 

310

Motor Peak Power & Type

14 KW BLDC

**Tipping Angle** 

35°

**Vehicle Gross Weight** 

720 Kg

All pictures shown are for illustration purpose only. Actual product may wary due to product enhancemen