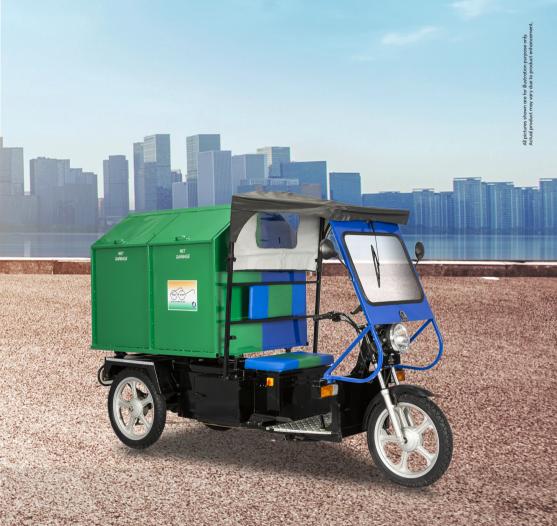

### JOURNEY WITH NARAIN IS MORE COMFORTABLE NOW "

Designed to with stand tough conditions Nargin-Cargo is the undisputed solutions for last mile delivery. A perfect multi-tasking vehicle which offers everything be it space, style or comfort, making it the most preferred electric rickshaw. In variant Narain Lc E-Tipper available to meet your expectations.

## **HIGHLIGHTS**

**Heavy Duty Chassis** 

Telescopic Fork

Laminated Glass

35°

**Vehicle Gross Weight** 

720 Kg

All pictures shown are for illustration purpose only. Actual product may wary due to product enhancemen