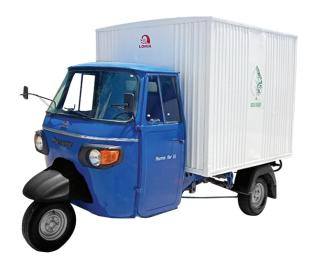

Max. Speed (Km/Hr)

48 Km/hr\*\*

Mileage/Range per charge

110 Km\*\*

**Battery Capacity** 

Motor Type & Max Power

AC Induction, 5.5 KW with CANBUS

Wheel Size

4.5-10''

Wheel Base, mm

2260

**Payload** More than 500 Kg

Li-ion

13°

Vehicle Gross Weight Veh. Size (LxWxH), mm 1049 Kg

3292\*1485\*2100

**Energy Consumption (w-h)** 96

fixed Battery/7.2 Kwh, Li-ion

Swapping Battery/4x1.9 Kwh

Ground Clearance, mm 200

**Grade ability** 

Kerb weight Cargo Box Volume [ OUTER]

131/155/183 Cuft 495 Kg

For more information scan the code