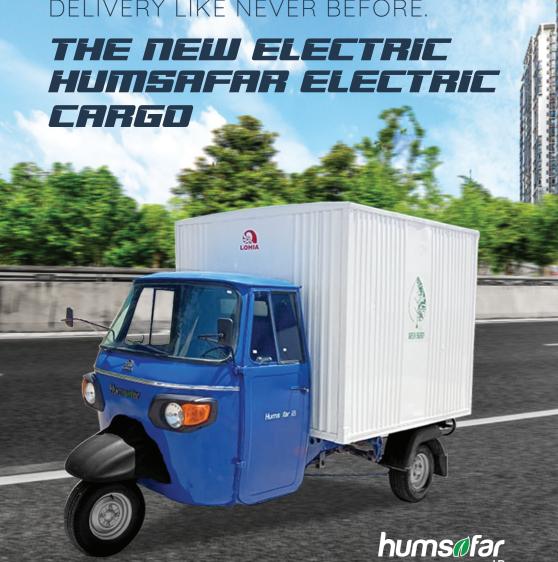

Max. Speed (Km/Hr)

48 Km/hr\*\*

Mileage/Range per charge

110 Km\*\*

**Battery Capacity** 

Motor Type & Max Power

AC Induction, 5.5 KW with CANBUS

Wheel Size

4.5-10''

Wheel Base, mm

2260

**Payload** More than 500 Kg

Li-ion

13°

Vehicle Gross Weight Veh. Size (LxWxH), mm 1049 Kg

3292\*1485\*2100

**Energy Consumption (w-h)** 96

fixed Battery/7.2 Kwh, Li-ion

Swapping Battery/4x1.9 Kwh

Ground Clearance, mm 200

**Grade ability** 

Kerb weight Cargo Box Volume [ OUTER]

131/155/183 Cuft 495 Kg

For more information scan the code